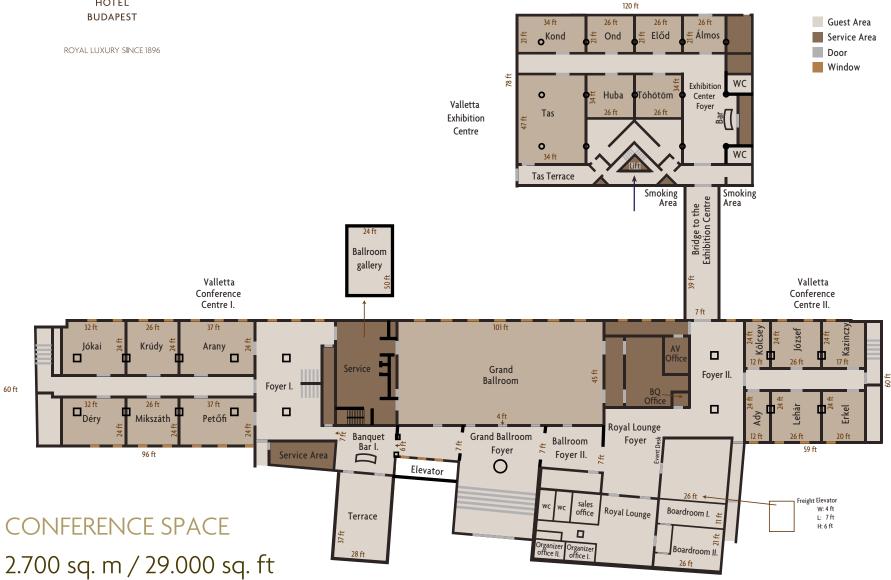

#### VALLETTA CONFERENCE CENTER

### VALLETTA EXHIBITION CENTER

### VALLETTA EXHIBITION CENTER

GRAND BALLROOM

### GRAND BALLROOM

GRAND BALLROOM