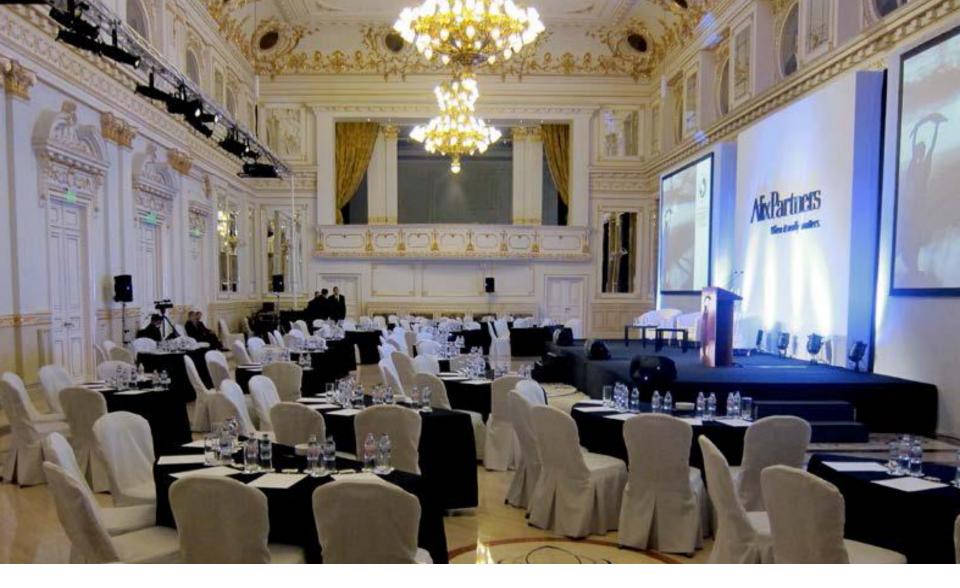

YOUR MEETING PLACE





BUDAPEST Hungary



### BUDAPEST HIGHLIGHTS





### MOMENTS AWAY FROM ICONIC SITES







HISTORIC BUILDING With 21<sup>st</sup> Century Luxury



COMPLIMENTARY Wi-Fi In All Public Areas and Guest Rooms



#### 439 ROOMS & SUITES IN TOTAL

- 147 SUPERIOR ROOMS 28 sq. m / 301 sq. ft
- 142 DELUXE ROOMS 34 sq. m / 365 sq. ft
- 93 EXECUTIVE ROOMS 34 sq. m / 365 sq. ft
- 31 LUXURY SUITES 63 to 240 sq. m / 678 to 2.583 sq. ft
- 26 ROYAL RESIDENCES 60 to 130 sq. m / 645 to 1.399 sq. ft



ACCOMMODATION



### SUPERIOR KING ROOM





## EXECUTIVE KING ROOM







EXECUTIVE SUITE



## EXECUTIVE SUITE





#### First floor





#### VALLETTA CONFERENCE CENTER





### VALLETTA EXHIBITION CENTER





### VALLETTA EXHIBITION CENTER







GRAND BALLROOM





### GRAND BALLROOM





GRAND BALLROOM



# ROYAL LOUNGE





CORINTHIA HOTEL BUDAPEST

ROYAL LOUNGE

In partnership with renowned Nutritional Therapist Jeanette Hyde, Corinthia has created 'Food for Thought', a range of delicious dishes designed to maximise delegates' productivity. Available at all nine Corinthia Hotels, these unique super-food menus combine local inspiration and ingredients with leading nutritional advice to optimise healthy brain function.

### MAXIMISES THE EXPERIENCE OF MEETING DELEGATES PROMOTES A SENSE OF WELLBEING PROVIDES VITAMIN-PACKED MENUS INCREASES MENTAL ALERTNESS USES FRESH LOCAL SEASONAL PRODUCE



FOOD FOR THOUGHT







ROYAL CATERING Outside Catering Service | Events up to 1.000 guests







HOTEL FACILITIES



ROYAL SPA Swimming pool





ROYAL LUX