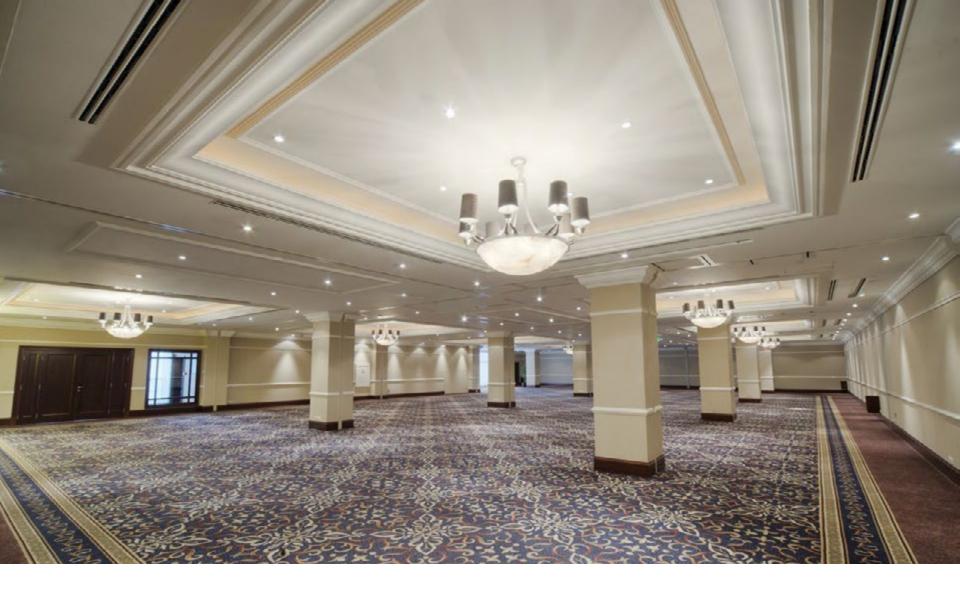

YOUR MEETING PLACE





BUDAPEST Hungary



### BUDAPEST HIGHLIGHTS





### MOMENTS AWAY FROM ICONIC SITES







HISTORIC BUILDING With 21<sup>st</sup> Century Luxury



COMPLIMENTARY Wi-Fi In All Public Areas and Guest Rooms



#### 439 ROOMS & SUITES IN TOTAL

- 147 SUPERIOR ROOMS 28 sq. m / 301 sq. ft
- 142 DELUXE ROOMS 34 sq. m / 365 sq. ft
- 93 EXECUTIVE ROOMS 34 sq. m / 365 sq. ft
- 31 LUXURY SUITES 63 to 240 sq. m / 678 to 2.583 sq. ft
- 26 ROYAL RESIDENCES 60 to 130 sq. m / 645 to 1.399 sq. ft



ACCOMMODATION



### SUPERIOR KING ROOM





## EXECUTIVE KING ROOM







EXECUTIVE SUITE



## EXECUTIVE SUITE





#### First floor





#### VALLETTA CONFERENCE CENTER





### VALLETTA EXHIBITION CENTER





### VALLETTA EXHIBITION CENTER







GRAND BALLROOM





### GRAND BALLROOM





GRAND BALLROOM



# ROYAL LOUNGE





CORINTHIA HOTEL BUDAPEST

ROYAL LOUNGE

In partnership with renowned Nutritional Therapist Jeanette Hyde, Corinthia has created 'Food for Thought', a range of delicious dishes designed to maximise delegates' productivity. Available at all nine Corinthia Hotels, these unique super-food menus combine local inspiration and ingredients with leading nutritional advice to optimise healthy brain function.

### MAXIMISES THE EXPERIENCE OF MEETING DELEGATES PROMOTES A SENSE OF WELLBEING PROVIDES VITAMIN-PACKED MENUS INCREASES MENTAL ALERTNESS USES FRESH LOCAL SEASONAL PRODUCE



FOOD FOR THOUGHT







ROYAL CATERING Outside Catering Service | Events up to 1.000 guests







HO